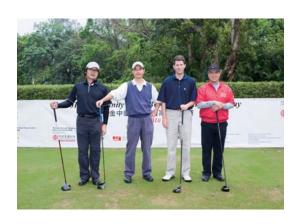

### 公益金中銀香港慈善高爾夫球賽

## The Community Chest BOCHK Charity Golf Day

公益金中銀香港慈善高爾夫球賽於今年三月十二日順利舉行。是次賽事的善款總額創出佳績,近二百位 商界名人及精英組成四十九支隊伍,在活動當日齊集粉嶺香港哥爾夫球會切磋球技,並為公益金資助的 「精神病患者及康復者服務」籌得一筆可觀的善款。

The Community Chest BOCHK Charity Golf Day held on 12 March 2010 received encouraging responses. Forty-nine teams formed by nearly 200 social elite and celebrities gathered at The Hong Kong Golf Club, Fanling Golf Course. After the closely fought tournament, a significant amount of funds was brought in to benefit the "Services for the Mentally III and Ex-mentally III" subvented by the Chest.