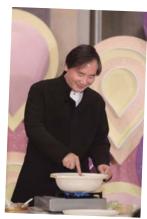

### 名廚薈萃為公益

### Renowned Chefs for the Chest

公益金舉辦了一系列「名廚薈萃為公益」慈善宴會。二零零九年五月二十九日假恒生銀行總行博愛堂舉行的「中國篇」晚宴,由多位名廚烹調拿手菜餚,加上善長捐出名貴珍藏供與會嘉賓競投,為公益金帶來一筆可觀的善款。

「日本篇」由駐香港日本總領事佐藤重和先生 及公益金籌募委員會聯席主席孫大倫博士BBS 太平紳士共同主持。於五月二十二日,賓客齊 集日本總領事官邸,品嚐以日本岐阜縣出產 的「飛驒牛」為主菜的佳餚。公益金董事林 李婉冰女士MH為善不甘後人。她特別於五月 十五日在其府邸炮製「公益私房宴」,廣邀 嘉賓好友共饗美饌之餘,攜手共襄善舉,令 善款數字節節攀升。

The Community Chest continued to stage the "Renowned Chefs for the Chest" series of Charity Dinners. The "Chinese Episode" was held at Hang Seng Bank Headquarters Penthouse on 29 May 2009. Attending guests not only enjoyed delicious signature dishes prepared by renowned chefs, several collectors' items were donated for a charity auction to raise funds for the Chest.