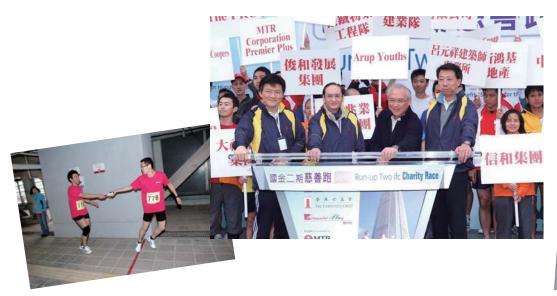

## 國金二期慈善跑

## Run-up Two ifc Charity Race

由香港公益金和國際金融中心二期管理公司Premier Plus聯合舉辦,港鐵公司全力支持的「國金二期慈善跑 2010」,於一月二十四日在樓高八十八層的國際金融中心二期圓滿舉行。活動喜獲超過三百名來自本港工商界的精英和個人跑手支持,成功挑戰二千五百級樓梯,為公益金資助的「弱智及多項障礙人士服務」貢獻力量。

Jointly organised by The Community Chest of Hong Kong and Premier Plus, the management company of Two ifc, and fully supported by MTR Corporation, "Run-up Two ifc Charity Race 2010" was held on 24 January. Over 300 participants from local organisations and individual runners charged up the 2,500 staircases of Two ifc to raise funds for "Services for the Mentally & Multiple Handicapped" supported by the Chest.