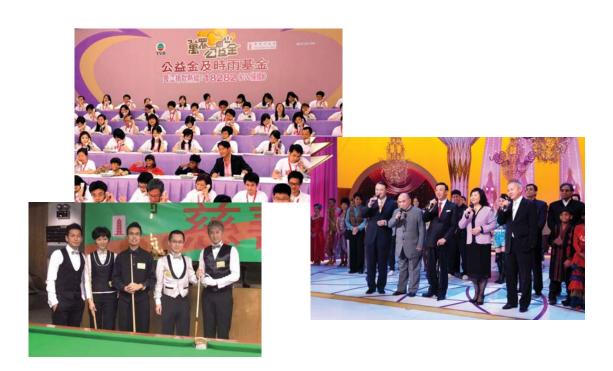

### 公益金中銀香港慈善高爾夫球賽

## The Community Chest BOCHK Charity Golf Day

公益金中銀香港慈善高爾夫球賽於今年三月十二日順利舉行。是次賽事的善款總額創出佳績,近二百位 商界名人及精英組成四十九支隊伍,在活動當日齊集粉嶺香港哥爾夫球會切磋球技,並為公益金資助的 「精神病患者及康復者服務」籌得一筆可觀的善款。

The Community Chest BOCHK Charity Golf Day held on 12 March 2010 received encouraging responses. Forty-nine teams formed by nearly 200 social elite and celebrities gathered at The Hong Kong Golf Club, Fanling Golf Course. After the closely fought tournament, a significant amount of funds was brought in to benefit the "Services for the Mentally III and Ex-mentally III" subvented by the Chest.

### 公益慈善馬拉松

### The Community Chest Corporate Challenge Half Marathon

一年一度的公益慈善馬拉松於今年一月十七日清晨假西貢北潭涌郊野公園舉行。是次活動共吸引一百七 十九隊來自三十九間機構及團體、逾一千四百名健兒熱心支持,打破歷年參賽人數紀錄,成績令人鼓 舞。眾健兒分別在十公里及半馬拉松賽事中施展渾身解數,同時為公益金資助的「長者社區支援服務」 籌款。

The 2010 Community Chest Corporate Challenge was successfully held on 17 January at Sai Kung Pak Tam Chung Country Park. More than 1,400 runners from 39 corporations and organisations formed 179 teams took part in the 10 Km Run and 21 Km Half Marathon which set a new record for the event. All participants demonstrated excellent sportsmanship and ardently raised funds for the "Community Support Services for the Elderly" subvented by the Chest.