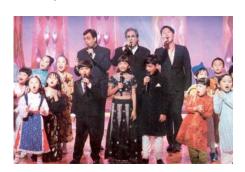

### 《一百萬零一夜》小演員、黎明、夏利里拉及印度舞蹈團籌款環節

Fund-raising Segment by "Slumdog Millionaire", Mr Leon Lai, Mr David Harilela and Bollywood Dancers

公益金特別邀請了曾參演囊括八項奧斯卡金像獎電影《一百萬零一夜》的三位童星Ayush Mahesh Khedekar(飾演幼年Jamal)、Azharuddin Mohammed Ismail(飾演幼年Salim),以及Rubina Ali (飾演幼年Latika)連同Bollywood八人舞蹈團,在節目中載歌載舞。三位童星亦聯同公益金董事黎明先生BBS, MH及夏大衛先生同台獻藝,吸引市民踴躍捐輸。

The Community Chest invited the three young stars from the Oscar Award-winning film, "Slumdog Millionaire", including Ayush Mahesh Khedekar (featuring young Jamal), Azharuddin Mohammed Ismail (featuring young Salim) and Rubina Ali (featuring young Latika), together with eight Bollywood dancers to perform at the Television Show. Joined by Mr Leon Lai, BBS, MH; and Mr David Harilela, Board Members of the Chest, their performance attracted strong public support.