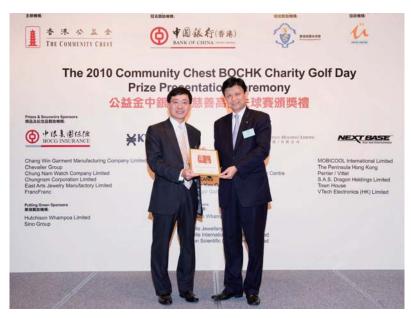

### 公益金中銀香港慈善高爾夫球賽

## The Community Chest BOCHK Charity Golf Day

公益金中銀香港慈善高爾夫球賽於今年三月十二日順利舉行。是次賽事的善款總額創出佳績,近二百位 商界名人及精英組成四十九支隊伍,在活動當日齊集粉嶺香港哥爾夫球會切磋球技,並為公益金資助的 「精神病患者及康復者服務」籌得一筆可觀的善款。

The Community Chest BOCHK Charity Golf Day held on 12 March 2010 received encouraging responses. Forty-nine teams formed by nearly 200 social elite and celebrities gathered at The Hong Kong Golf Club, Fanling Golf Course. After the closely fought tournament, a significant amount of funds was brought in to benefit the "Services for the Mentally III and Ex-mentally III" subvented by the Chest.