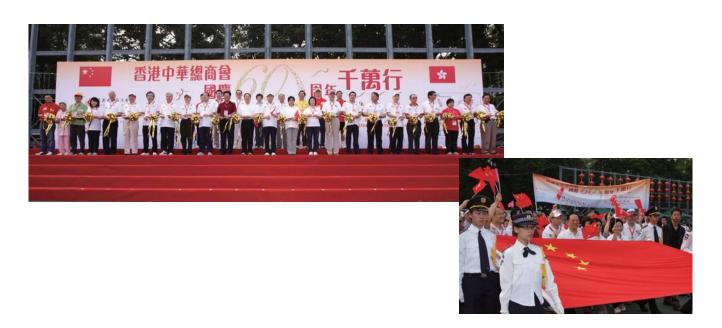

## 香港中華總商會國慶60周年千萬行

為慶祝六十周年國慶,香港中華總商會於去年九月二十七日舉辦「國慶60周年千萬行」,在歡度喜慶日子之餘,亦為公益金籌募善款。活動當日,超過一萬三千名來自一百一十支步行隊伍的參加者由維多利亞公園出發,經東區走廊步行至終點鰂魚涌公園。

# CGCC Charity Walk in Celebration of PRC 60th Anniversary

In celebration of the PRC's 60th Anniversary, The Chinese General Chamber of Commerce organised the "CGCC Charity Walk" on 27 September 2009 to raise funds for the Chest during this joyful occasion. Over 13,000 participants from 110 teams walked from Victoria Park, via the Island Eastern Corridor and to arrive at finish point at Quarry Bay Park.