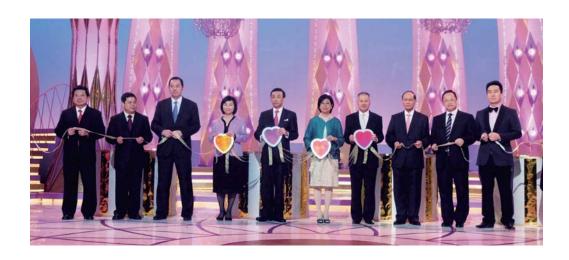

## 「萬眾同心公益金」電視籌款節目

"Community for the Chest" Television Show

香港公益金一年一度的大型電視籌款節目 - 「萬眾同心公益金」於去年六月六日假將軍澳電視城舉行。該節目由公益金與電視廣播有限公司攜手製作,一眾名人紅星以精彩表演,呼籲全港市民慷慨解囊,加上一連串娛樂性豐富的環節,為觀眾帶來極富視聽之娛的晚上,同時為公益金資助的社會福利服務籌款。

"Community for the Chest" Television Show, jointly presented by The Community Chest and Television Broadcasts Limited, was held on 6 June 2009 at Tseung Kwan O TVB City. The brilliant performances of celebrities and artists not only presented an amazing night to the audience, through a series of entertaining programmes, they also rallied support from the general public to raise funds for the worthy causes supported by the Chest.

### 舞動公益心 Dance for the Chest

「舞動公益心」是「萬眾同心公益金」電視籌款節目中的重頭戲之一。節目當晚集合了九位城中名人包括蔡李珈睿女士、本田由美子女士、劉吳妹珠女士、梁昌明先生、吳守基MH太平紳士、彭曉明先生、鄧慶治先生、田北辰太平紳士及徐美琪女士,以各種舞蹈表演共襄善舉,贏得全場掌聲不絕。

"Dance for the Chest" – one of the highlights of "Community for the Chest" Television Show, featured nine celebrities, namely Mrs Sabrina Choi, Ms Yumi Honda, Mrs Lau Ng Mui-chu, Mr Raymond Leung, Mr Ng Sau-kei, Wilfred, MH, JP; Mr Peter H Pang, Mr Mingo Tang, Mr Michael Tien, JP; and Ms Margaret Zee, whose dancing talent received significant support.