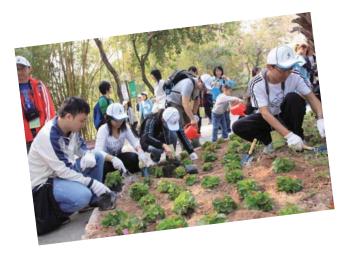

## 環保為公益

## Greening for the Chest

多年來,公益金與教育局攜手合作,透過全港十八區公益少年團,推動更多中、小學參與「環保為公益」籌款活動,讓青少年加深對環保的認識之餘,同時為社會上有需要人士籌款。

在十八區公益少年團支持和協助下,學生透過參與「慈善清潔、慈善遠足及創意環保活動」,以及「慈善花卉義賣」,學習愛惜大自然環境之餘,同時為公益金籌得一筆可觀的善款。有賴十八區公益少年團委員會及各會員學校校長、老師及家長的鼎力支持,學校活動亦得以順利舉行。

本年度,「環保為公益」活動籌得的所有善款,將全數撥予資助提供「復康及善導服務」的會員社會福 利機構。

Jointly organised by The Community Chest and Education Bureau, "Greening for the Chest" aims at promoting environmental protection among the youth, and at the same time, raise funds for the needy in Hong Kong.

With the support of 18 districts Community Youth Clubs, students have been encouraged to involve in "Clean for Charity", "Hiking for Charity", "Creative Greening Fund-raising Activitity" and "Charity Plant Sale" which brought a significant amount of donation into the Chest's coffers. With tremendous support rendered by all CYC Districts Committees, principals, teachers and parents, the event was a great success.

This year, all funds raised through "Greening for the Chest" will be allocated to the Chest's member social welfare agencies which provide "Rehabilitation and Aftercare Services".