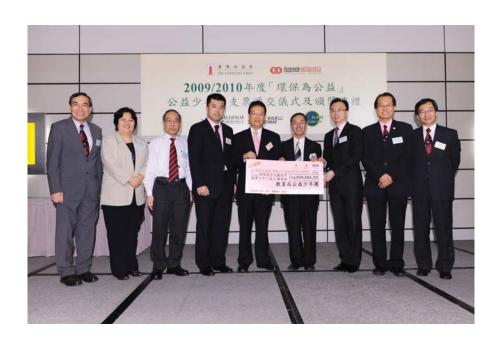

## 香港中華總商會國慶60周年千萬行

為慶祝六十周年國慶,香港中華總商會於去年九月二十七日舉辦「國慶60周年千萬行」,在歡度喜慶日子之餘,亦為公益金籌募善款。活動當日,超過一萬三千名來自一百一十支步行隊伍的參加者由維多利亞公園出發,經東區走廊步行至終點鰂魚涌公園。

# CGCC Charity Walk in Celebration of PRC 60th Anniversary

In celebration of the PRC's 60th Anniversary, The Chinese General Chamber of Commerce organised the "CGCC Charity Walk" on 27 September 2009 to raise funds for the Chest during this joyful occasion. Over 13,000 participants from 110 teams walked from Victoria Park, via the Island Eastern Corridor and to arrive at finish point at Quarry Bay Park.