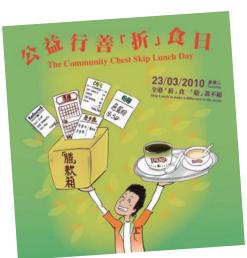

### 公益行善「折」食日

於三月二十三日舉行的公益行善「折」食日,以「全港『折』食,『膳』款不絕」為口號,呼籲所有上班一族共襄善舉,與公益金攜手提升本地「露宿者及籠屋居民服務」。凡捐款港幣三十元或以上的善長,均獲贈「折」食日愛心券乙張。是項活動獲得三百間工商機構及政府部門鼎力支持,成績斐然。

### Skip Lunch Day

Skip Lunch Day, a fund-raising programme targeting at employees across the territories, was held on 23 March 2010. Encouraging all participants to "Skip Lunch to make a difference to the needy", the event aimed to raise funds to improve the "Services for Street Sleepers and Cage Residents" supported by the Chest. Donors who contributed HK\$30 or more received Skip Lunch Day Coupons as tokens of appreciation. This year, 300 organisations and government departments joined force with Chest in support of this event.