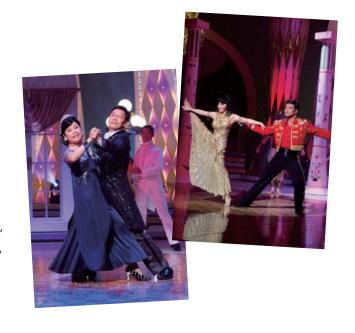

### 舞動公益心 Dance for the Chest

「舞動公益心」是「萬眾同心公益金」電視籌款節目中的重頭戲之一。節目當晚集合了九位城中名人包括蔡李珈睿女士、本田由美子女士、劉吳妹珠女士、梁昌明先生、吳守基MH太平紳士、彭曉明先生、鄧慶治先生、田北辰太平紳士及徐美琪女士,以各種舞蹈表演共襄善舉,贏得全場掌聲不絕。

"Dance for the Chest" – one of the highlights of "Community for the Chest" Television Show, featured nine celebrities, namely Mrs Sabrina Choi, Ms Yumi Honda, Mrs Lau Ng Mui-chu, Mr Raymond Leung, Mr Ng Sau-kei, Wilfred, MH, JP; Mr Peter H Pang, Mr Mingo Tang, Mr Michael Tien, JP; and Ms Margaret Zee, whose dancing talent received significant support.

### **Performing Guests**

Mrs Sabrina Choi
Ms Yumi Honda
Mrs Lau Ng Mui-chu
Mr Raymond Leung
Mr Ng Sau-kei, Wilfred, MH, JP
Mr Peter H Pang
Mr Mingo Tang
Mr Michael Tien, JP
Ms Margaret Zee