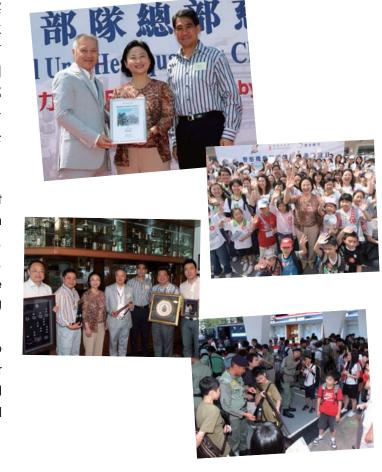

### 警察機動部隊總部慈善開放日

Police Tactical Unit Headquarters Charity Open Day

香港公益金聯同警察機動部隊合辦首次「警察機動部隊總部慈善開放日」,對外展示機動部隊總部設施。於去年五月九日活動當日,市民可近距離觀看警察機動部隊各式先進裝備、特別用途車輛、欣賞部隊發展史花絮、警察機動部隊和特警隊精英匯演,以及警犬示範等,進一步認識警察機動部隊的工作之餘,更可協助公益金提升本地社會福利服務水準。

The Community Chest and Police Tactical Unit (PTU) jointly organised the first charity open day on 9 May 2009 at the PTU headquarters. During the open day, PTU equipments, uniforms and vehicles were displayed, while PTU history showreel, police dog show, PTU Platoon Tactics and Special Duties Unit (SDU) demonstrations were also presented to visitors. In addition to acquiring a better understanding of the PTU, visitors also helped the Chest improve the quality of local social welfare services.