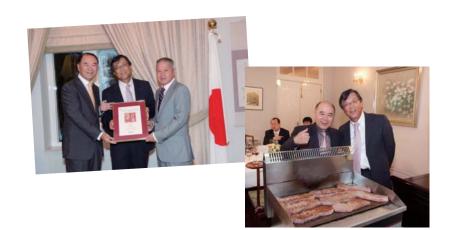

### Renowned Chefs for the Chest

公益金舉辦了一系列「名廚薈萃為公益」慈善宴會。二零零九年五月二十九日假恒生銀行總行博愛堂舉行的「中國篇」晚宴,由多位名廚烹調拿手菜餚,加上善長捐出名貴珍藏供與會嘉賓競投,為公益金帶來一筆可觀的善款。

「日本篇」由駐香港日本總領事佐藤重和先生 及公益金籌募委員會聯席主席孫大倫博士BBS 太平紳士共同主持。於五月二十二日,賓客齊 集日本總領事官邸,品嚐以日本岐阜縣出產 的「飛驒牛」為主菜的佳餚。公益金董事林 李婉冰女士MH為善不甘後人。她特別於五月 十五日在其府邸炮製「公益私房宴」,廣邀 嘉賓好友共饗美饌之餘,攜手共襄善舉,令 善款數字節節攀升。

Mr Shigekazu Sato, The Consul-General of Japan in Hong Kong and Dr Dennis T L Sun, BBS, JP, Campaign Committee Co-Chairman of The Community Chest, co-hosted the "Japanese Episode" at the Residence of the Consul-General on 22 May 2009, inviting the Chest's supporters to indulge in a dinner with the highly sought-after "Hida Beef" from Gifu Prefecture, Japan as the main course. Mrs Nina Lam, MH, Board Member of the Chest, graciously opened her home on 15 May 2009 to share her culinary masterpieces with friends and guests while raising funds for those in need.