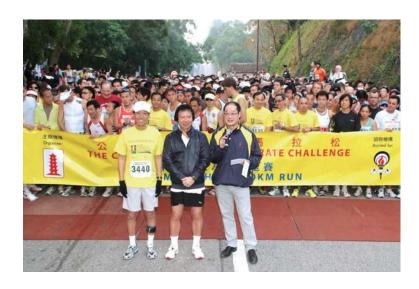

### 公益慈善馬拉松

### The Community Chest Corporate Challenge Half Marathon

一年一度的公益慈善馬拉松於今年一月十七日清晨假西貢北潭涌郊野公園舉行。是次活動共吸引一百七 十九隊來自三十九間機構及團體、逾一千四百名健兒熱心支持,打破歷年參賽人數紀錄,成績令人鼓 舞。眾健兒分別在十公里及半馬拉松賽事中施展渾身解數,同時為公益金資助的「長者社區支援服務」 籌款。

The 2010 Community Chest Corporate Challenge was successfully held on 17 January at Sai Kung Pak Tam Chung Country Park. More than 1,400 runners from 39 corporations and organisations formed 179 teams took part in the 10 Km Run and 21 Km Half Marathon which set a new record for the event. All participants demonstrated excellent sportsmanship and ardently raised funds for the "Community Support Services for the Elderly" subvented by the Chest.