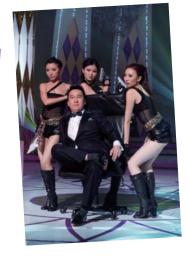

### 舞動公益心 Dance for the Chest

「舞動公益心」是「萬眾同心公益金」電視籌款節目中的重頭戲之一。節目當晚集合了九位城中名人包括蔡李珈睿女士、本田由美子女士、劉吳妹珠女士、梁昌明先生、吳守基MH太平紳士、彭曉明先生、鄧慶治先生、田北辰太平紳士及徐美琪女士,以各種舞蹈表演共襄善舉,贏得全場掌聲不絕。

"Dance for the Chest" – one of the highlights of "Community for the Chest" Television Show, featured nine celebrities, namely Mrs Sabrina Choi, Ms Yumi Honda, Mrs Lau Ng Mui-chu, Mr Raymond Leung, Mr Ng Sau-kei, Wilfred, MH, JP; Mr Peter H Pang, Mr Mingo Tang, Mr Michael Tien, JP; and Ms Margaret Zee, whose dancing talent received significant support.

### 參與嘉賓

察李珈睿女士 本田由美子女士 劉吳琳女士 梁昌明先生 吳守基州太平紳士 彭曉治先生 鄧慶治長太平紳士 徐美琪女士

#### Dance for the Chest

### **Performing Guests**

Mrs Sabrina Choi
Ms Yumi Honda
Mrs Lau Ng Mui-chu
Mr Raymond Leung
Mr Ng Sau-kei, Wilfred, MH, JP
Mr Peter H Pang
Mr Mingo Tang
Mr Michael Tien, JP
Ms Margaret Zee