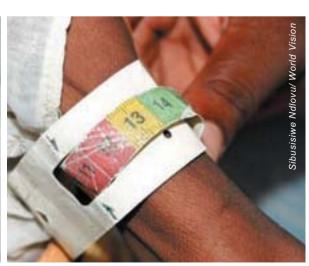

間接死因:

欠缺預防措施

埃塞俄比亞的妮桑妮在宣明會建造的母嬰診所內平安誕下嬰兒。在診所啟用以前, 許多婦女要獨自面對分娩的風險,甚至有人死亡。

津巴布韋的護士用量臂帶給一名兒童量度上臂, 紅色刻度顯示極度營養不良。