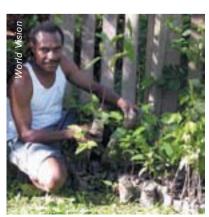

## 推行植樹計劃保護環境

威脅。 地古老的熱帶雨林面對嚴峻的 木活動日益猖獗,加上農民擅自 環 將雨林區改為耕地等原因,令當 (境問題日趨嚴峻。隨着非法伐 印尼最大省份巴布亞省 的

奇景亦因大量伐木而逐漸消失。

物中心,而熱帶雨林壯觀的自然 不少天然的儲水區被改建成購 在巴布亞省省都查雅普拉

樹計劃。早前, 親非常感謝宣明會在當地推行植 安娜説。這名育有七名孩子的母 內的水質。」查雅普拉居民恩莉 境,隨意砍伐樹木,嚴重影響區 沙洞和山石等破壞自然環境的活 山區居住,他們肆意破壞生態環 在主要公路兩旁,不時出現挖掘 而人口激增更令問題加劇 現在, 愈來愈多人選擇在 她居住的村落飽

壤流失、山泥傾瀉和洪水氾濫等 木。目的是保護山區地方免受土 雅普拉種植了超過七千二百棵樹 自然災害的侵襲, 帶侵蝕的情況。 自二〇〇八年,宣明會已於杳 以及減低沿岸

受洪災的蹂躪,

更經常受山泥傾

瀉的威脅。

要關鍵 難以維持下去。政府和社區居 的參與是決定計劃成功與否的重 力合作,任何保護雨林的計劃也 熱帶雨林。假若缺乏各方的通 我們一定要攜手保護印 。」巴布亞省宣明會地 民 尼

經理羅烈禾説。■

一名村民展示宣明會派發的樹苗。